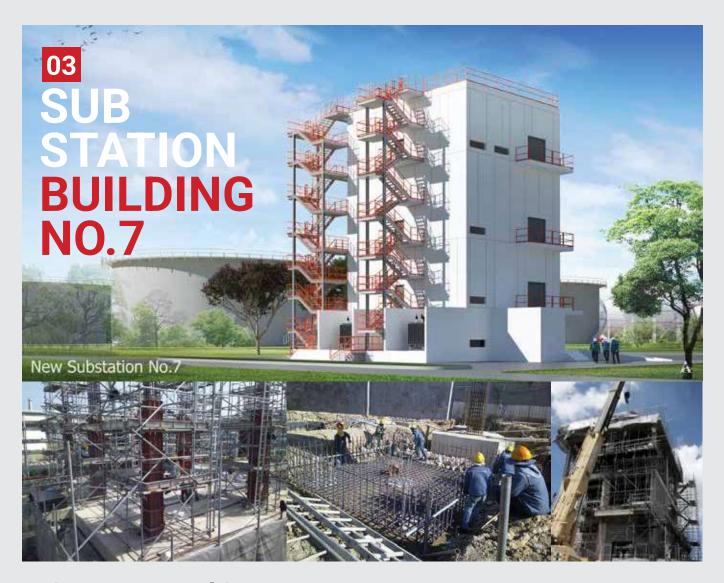

#### **Sub Station Building No.7**

#### **Description:**

The new construction of a four-storey building, which is called Substation Building No.7 in Bangchak Refinery area, comprises of 1,324 square metres functional area with designed live lood about 1,200 kilogrammes per square metre, 22.55 metres hight and 150 square metres parking area. The project purpose is to provide electrical power to the Sustainable Aviation Fuel (SAF) Production Plant. The structure of the building is reinforced concrete and steel structure. The building has been equipped with electrical systems with main distribution board, lighthing and grounding system, fire alarm and emergency light system, sanitary system, fire protection system, fire suppression (IG100), and HVAC system with intelligent control (I-touch manager).

#### **Project Name:**

Sub Station Building No. 7

#### Client:

Bangchak Corporation Public Company Limited

#### **Location:**

BCP Refinery Sukhumvit 64, Bangkok