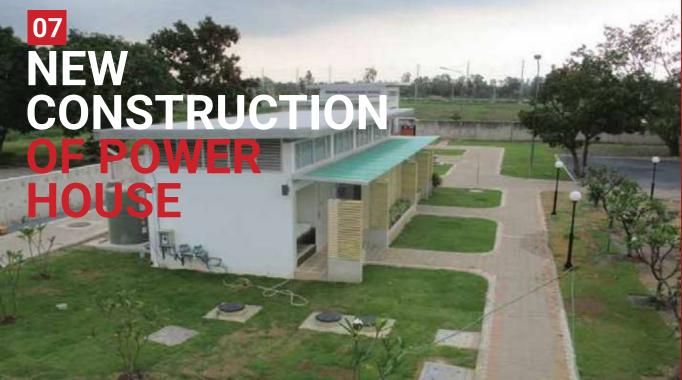

#### **Description:**

Renew construction of power house, pump station, rest room and retaining wall to be in place of the existing buildings, including modification of the existing canteen and also hard and soft scape around building areas.

#### **Project Name:**

New Construction of Power House, Pump Station, Rest Rooms and Retaining Wall Boundary Fence, BCP

#### Client:

Bangchak Corporation Public Company Limited

#### Location:

BCP Bang Pa-in Depot, Ayutthaya