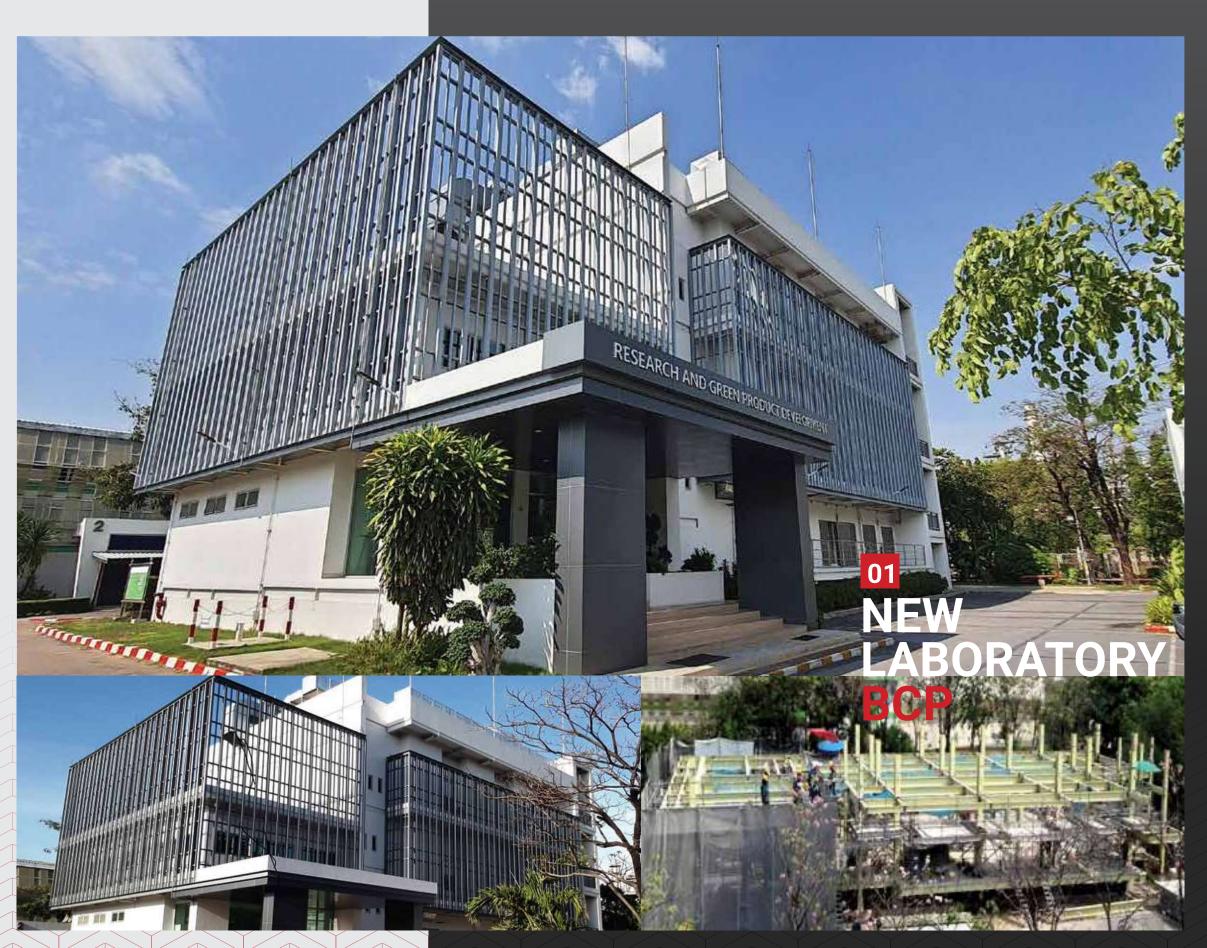

### New Laboratory, BCP

#### Description:

New construction of a three-storey BCP Laboratory Building which is constructed with steel structure and metal desk floor ,also including electrical, HVAC, plumbing, and fire protection systems.

#### Project Name:

New Laboratory , BCP

#### Client:

Bangchak Corporation Public Company Limited

#### Location:

BCP Refinery Sukhumvit 64, Bangkok

22