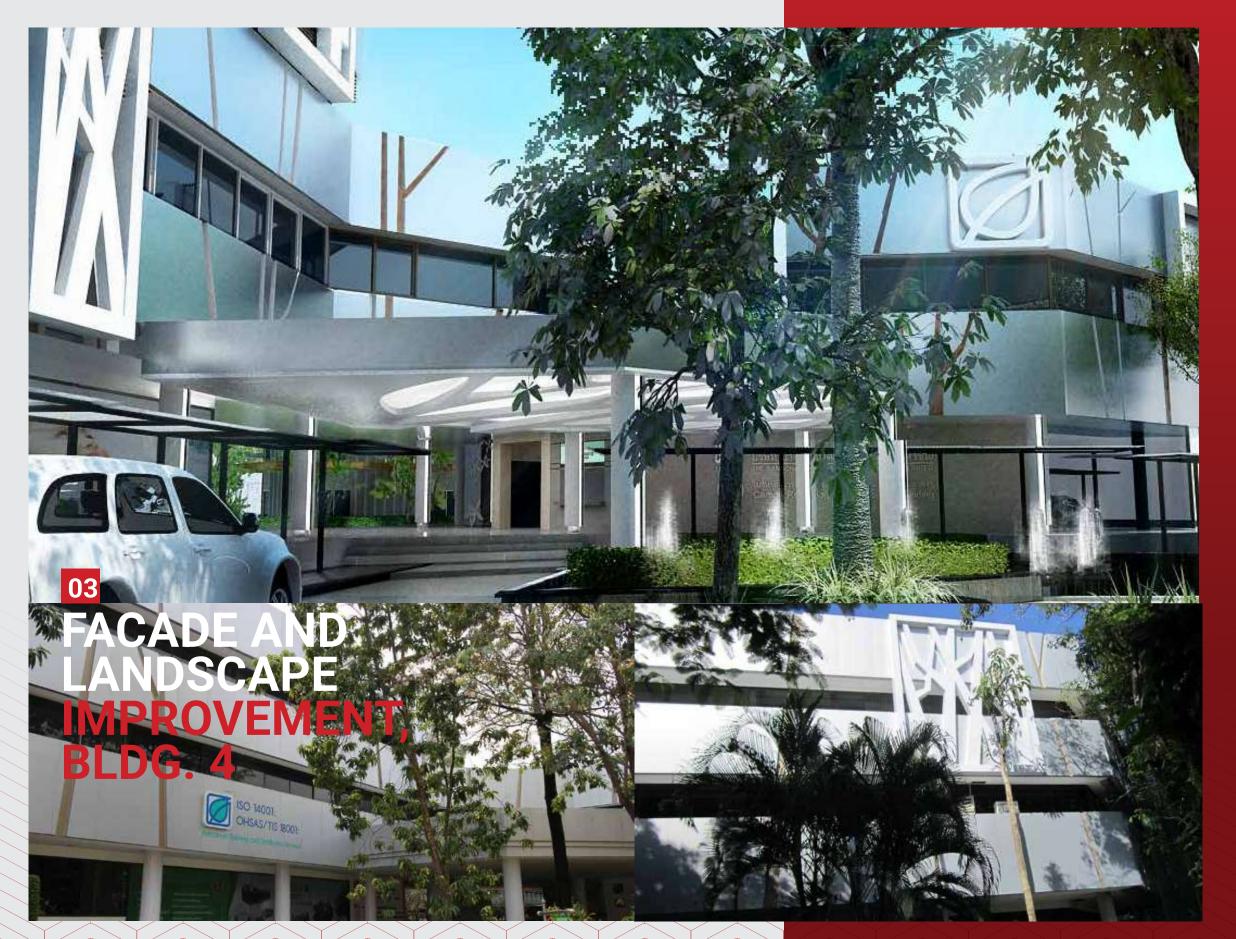

### COMMERCIAL AND OFFICE BUILDING

Facade and
Landscape
Improvement, Bldg. 4
Bangchak Petroleum
PCL.

#### **Description:**

Changing old mosaic skin of building to be new aluminium composite facade with tree pattern and landscape improvement.

#### **Project Name:**

Facade and Landscape Improvement, Bldg. 4 Bangchak Petroleum PCL.

#### Client:

Bangchak Corporation Public Company Limited

#### Location:

Soi Sukhumvit 64, Bangkok