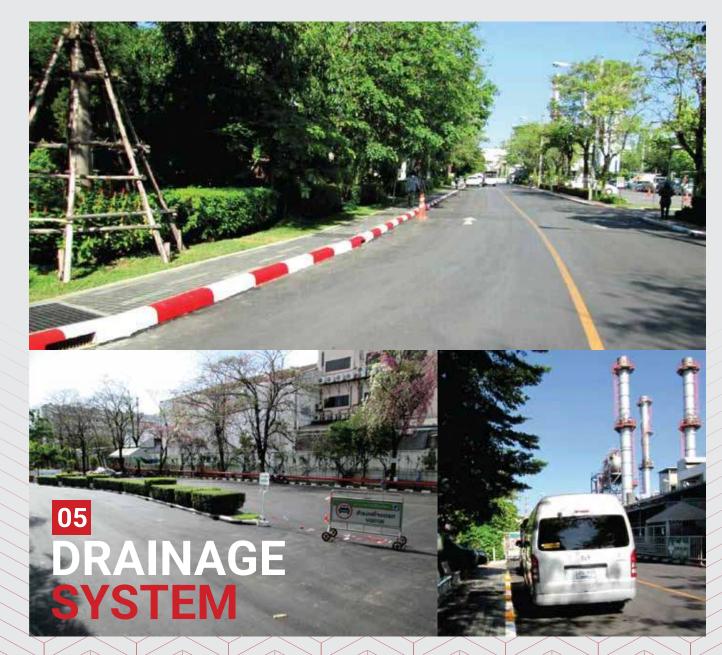

#### Drainage System, Road Pavement, and Footpath Improvement, BCP

#### **Description:**

Refinery access road infrastructure improvement including drainage system, road pavement, and footpath

#### **Project Name:**

Drainage System, Road Pavement, and Footpath Improvement, BCP