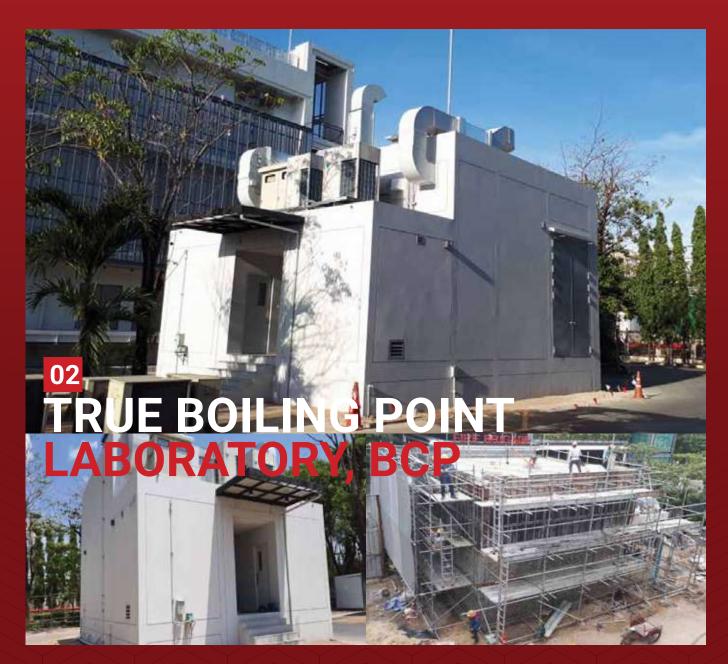

### **True Boiling Point Laboratory,** BCP

#### **Description:**

New construction of a one-storey BCP Laboratory Building which is connected to the main laboratory in operation. The building was constructed in reinforced concrete wall system in order to protect the explosion. Also, electrical, HVAC, plumbing, and fire protection systems have been integrated in this scope.

#### **Project Name:**

True Boiling Point Laboratory, BCP

#### Client:

Bangchak Corporation Public Company Limited

#### Location:

BCP Refinery Sukhumvit 64, Bangkok