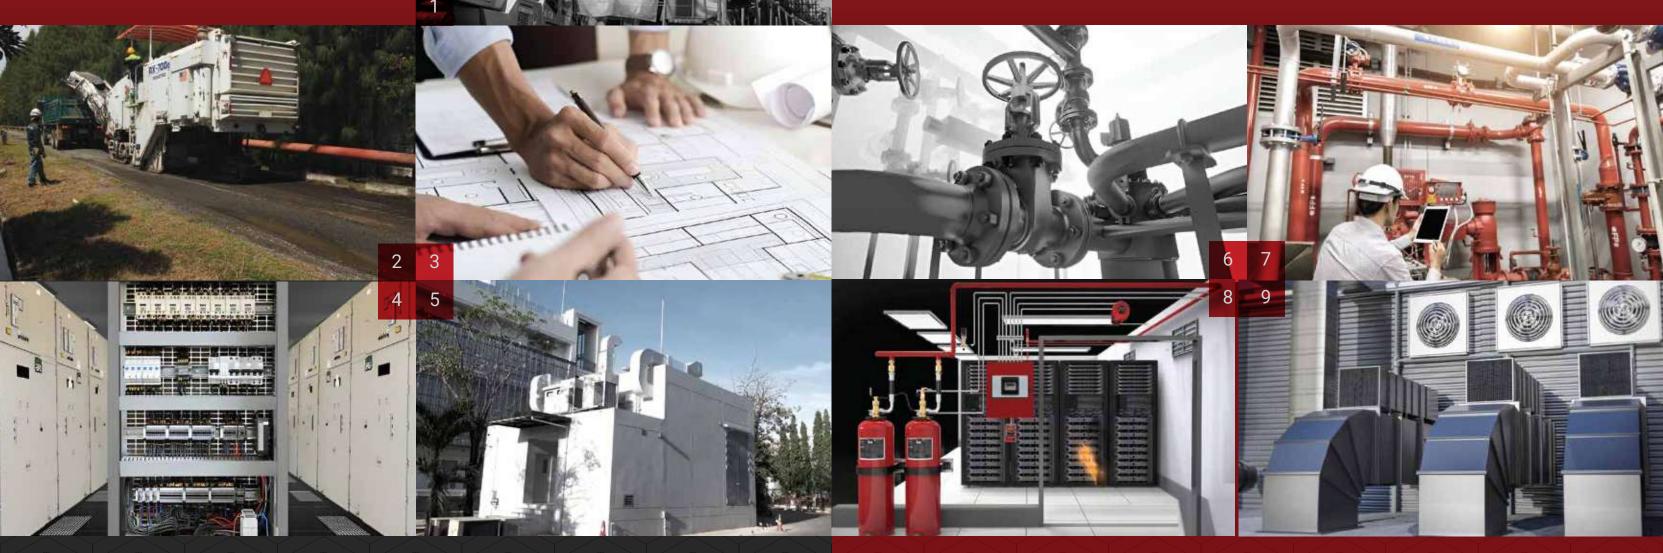

# SCOPES OF SERVICE

Innocon provides a full range of construction including:

- 1. Building structure
- Infrastructure (road and drainage system)
- 3. Architecture
- 4. Electrical and communication system
- 5. Lightning and grounding system
- 6. Sanitary and plumbing works
- 7. Fire protection works
- 8. Fire suppression works
- 9. HVAC works