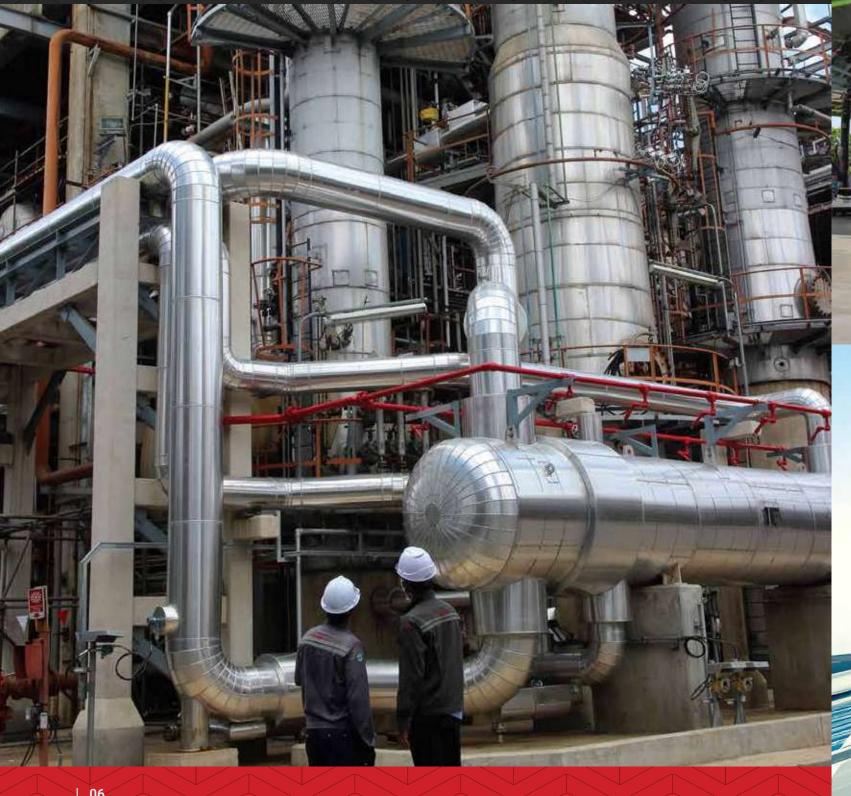

### REFINERY / OIL & GAS INDUSTRIES / RENEWABLE ENERGY

# Reinforcement to resist the earthquake force Phase 3, BCP

#### **Description:**

Reinforcement of the Pipe Rack steel structure No.2 by bracing and put some stiffeners, also reinforce the structure 2E-301and 2J-308 by using CFRP to resist the earthquake force.

#### **Project Name:**

Reinforcement to resist the earthquake force Phase 3, BCP

#### Client:

Bangchak Corporation Public Company Limited

#### Location:

BCP Refinery Sukhumvit 64, Bangkok