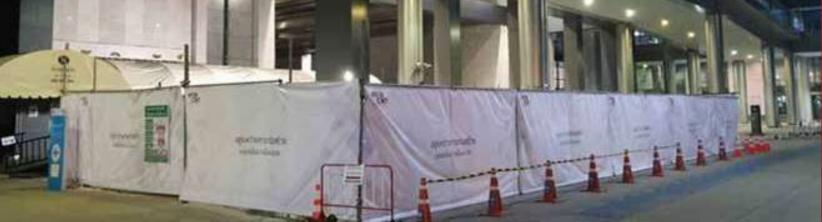

# Traffic Road, Drop-off Area and Footpath, King Chulalongkorn Memorial Hospital

#### **Description:**

An improvement of traffic structure in front of 3 main buildings including extension of road for drop-off, refinishing all the footpath area around the buildings, traffic signage, asphaltic pavement and thermoplastic traffic paint signs.

#### **Project Name:**

Traffic Road ,Drop-off Area and Footpath, King Chulalongkorn Memorial Hospital