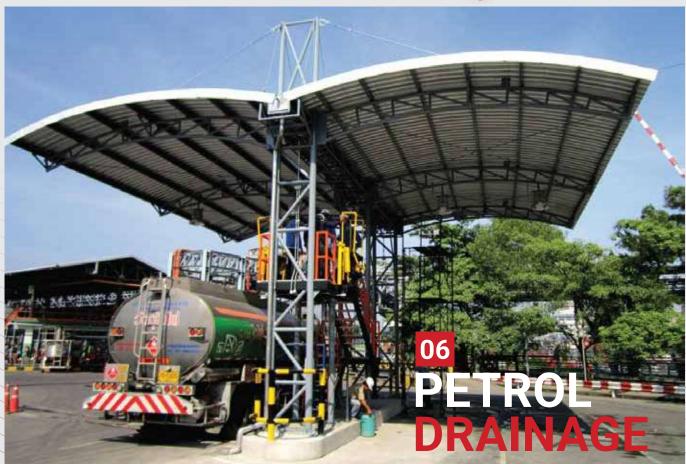

#### Petrol Drainage Point Structure and Checker Exit Area Concrete Pavement, BCP

#### **Description:**

Design and construction of petrol drainage point structure and checker exit area concrete pavement with removable flood protecting steel retaining wall.

#### **Project Name:**

Petrol Drainage Point Structure and Checker Exit Area Concrete Pavement, BCP