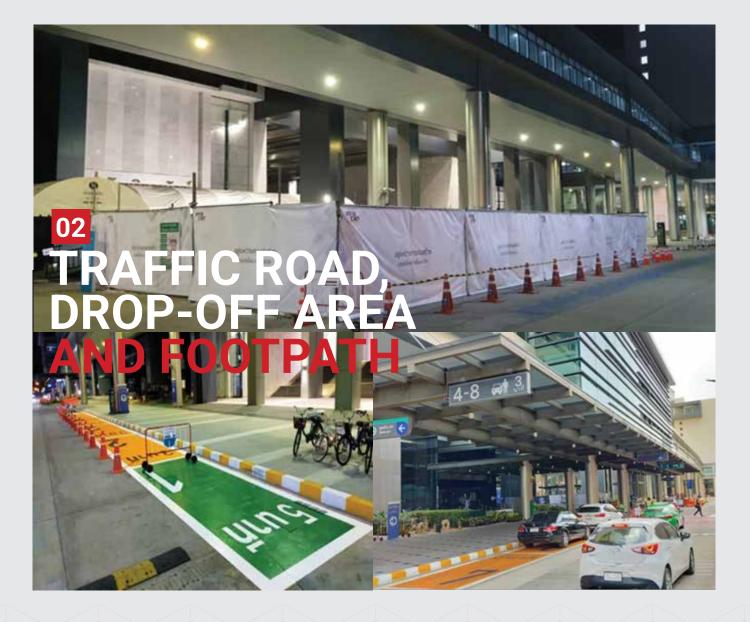

# Traffic Road, Drop-off Area and Footpath, King Chulalongkorn Memorial Hospital

#### **Description:**

An improvement of traffic structure in front of 3 main buildings including extension of road for drop-off, refinishing all the footpath area around the buildings, traffic signage, asphaltic pavement and thermoplastic traffic paint signs.

#### **Project Name:**

Traffic Road ,Drop-off Area and Footpath, King Chulalongkorn Memorial Hospital