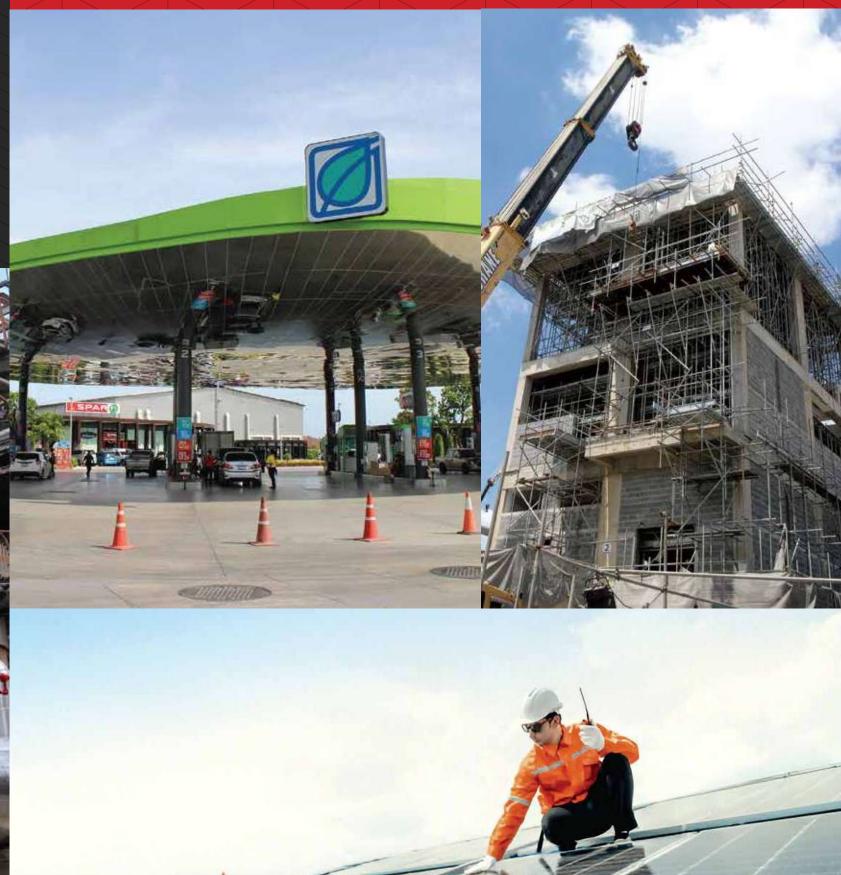

# Flagship Bangchak Petrol Service Station Srinakarin Phase 3, BCP

#### **Description:**

A flagship Bangchak petrol service station phase 3 which composes of four retail buildings and one public restroom with VRF system air conditioning. The project had been completed within 3 and a half months which is required a good management and procurement.

#### **Project Name:**

Flagship Bangchak Petrol Service Station Srinakarin Phase 3, BCP

#### Client:

Bangchak Corporation Public Company Limited

#### Location:

Srinakarin Road ,Bangkok

Petrol Loading Area with All Facilities and Petrol Truck Parking Area with Canopy of Petrol Pump Station, BCP