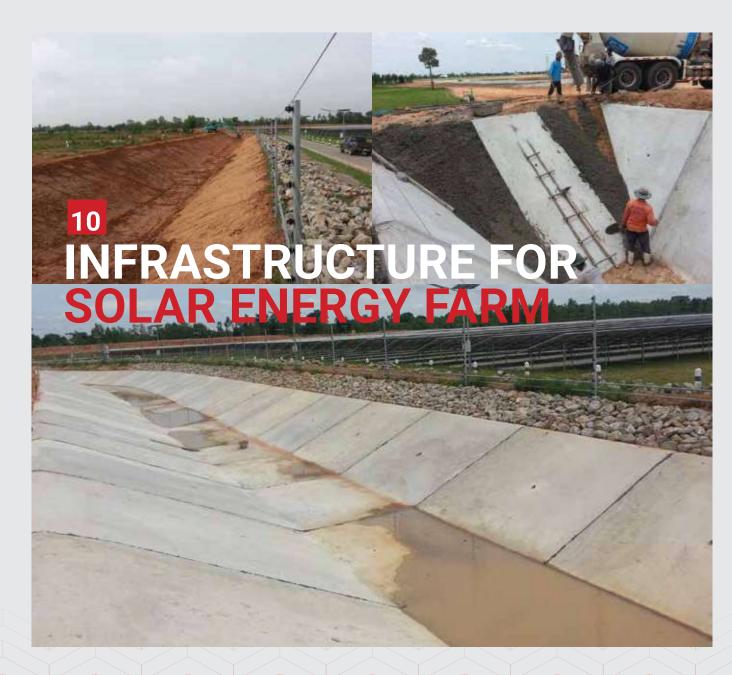

### Infrastructure for solar energy farm

#### **Description:**

Design, survey and construction of 130 metres earth-fill compaction road and 7 centimetres thick concrete lining d 260 metres approximately long, along the project boundary, including 400 metres U-ditch dredging.

#### **Project Name:**

Infrastructure for solar energy farm

#### Client:

BCPG Public Company Limited

#### **Location:**

Amphoe Bamnet Narong, Chaiyaphum

SPECIAL BUILDING
(PURPOSE-BUILT
CONSTRUCTION)