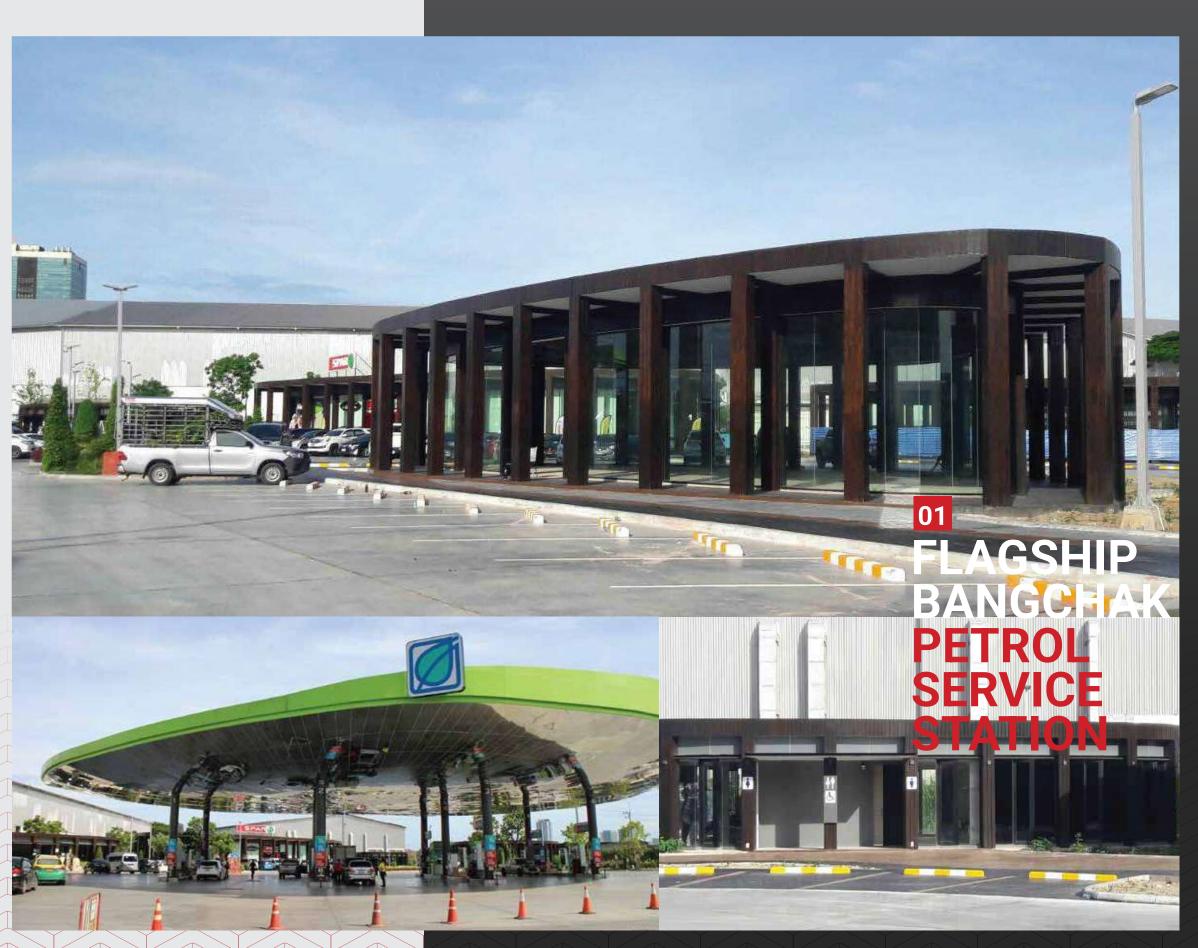

# Flagship Bangchak Petrol Service Station Srinakarin Phase 3, BCP

#### **Description:**

A flagship Bangchak petrol service station phase 3 which composes of four retail buildings and one public restroom with VRF system air conditioning. The project had been completed within 3 and a half months which is required a good management and procurement.

#### **Project Name:**

Flagship Bangchak Petrol Service Station Srinakarin Phase 3, BCP

#### Client:

Bangchak Corporation Public Company Limited

#### Location:

Srinakarin Road ,Bangkok

Petrol Loading Area with All Facilities and Petrol Truck Parking Area with Canopy of Petrol Pump Station, BCP