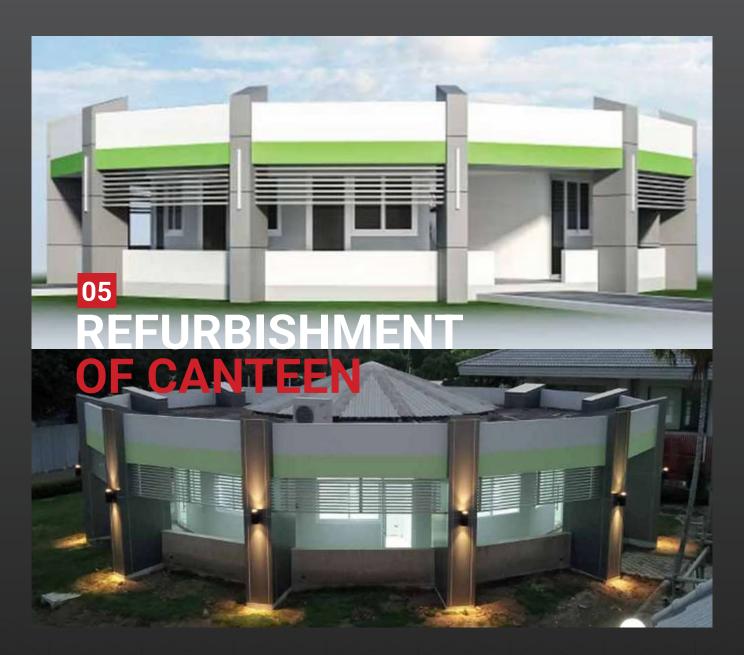

# Refurbishment of Canteen and Dodecagon Contractor's Building, BCP

#### **Description:**

Refurbish the existing canteen with air-conditioning and interior decoration including seminar and meeting room with audio and video systems. Also, the renovation of dodecagon contractor's building with new faced and branded new interior decoration with air-condition rooms including meeting room at the middle of building.

#### **Project Name:**

Refurbishment of Canteen and Dodecagon Contractor's Building, BCP

#### Client:

Bangchak Corporation
Public Company Limited

#### **Location:**

BCP Bang Pa-in Depot, Ayutthaya