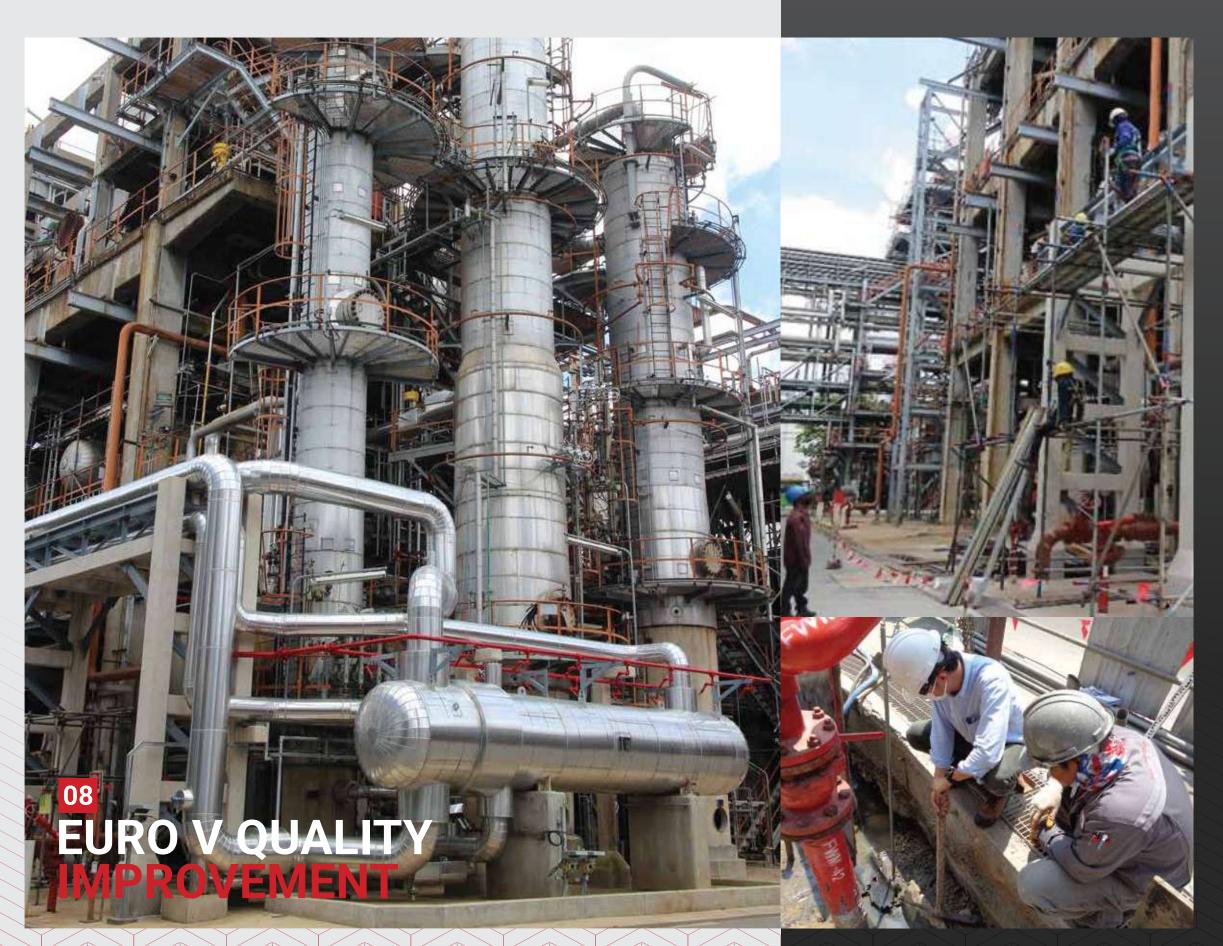

#### Description:

This is a part of Euro V Quality improvement project in the Bangchak Refinery Plant which consists of the equipment structures, foundations and pipe supports. Also paving and drainage system, including underground piping.

#### **Project Name:**

Euro V Quality improvement

#### Client:

TTCL Public Company Limited

#### Location:

BCP Refinery Sukhumvit 64, Bangkok