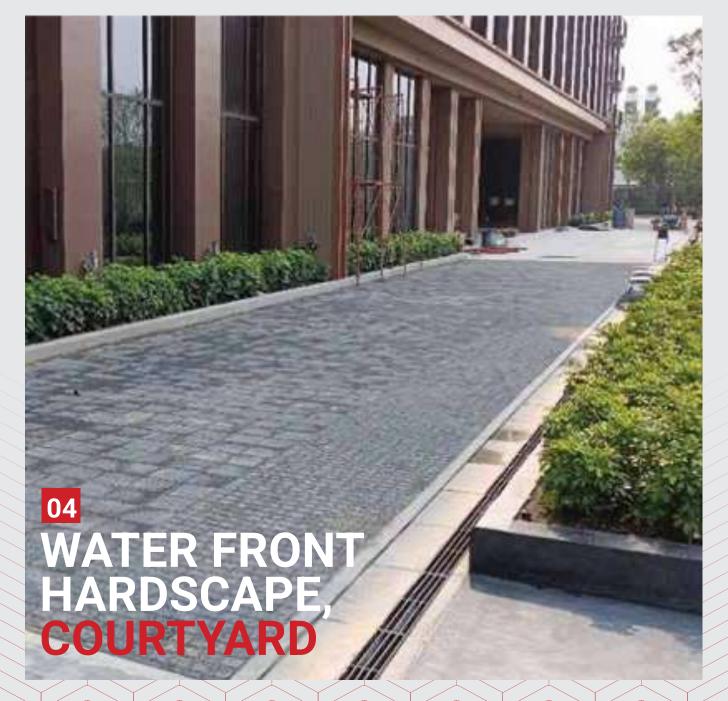

#### Water front hardscape, Courtyard Marriotte Suvarnabhumi Hotel

#### **Description:**

The construction of SCG paving blocks with curbs and concrete pavement with drainage system underneath preparing for finishing of artificial grass

#### **Project Name:**

Water front hardscape, Courtyard Marriott Suvarnabhumi Hotel

#### Client:

MI Development Co., Ltd.

#### **Location:**

Ladkrabang Bangkok