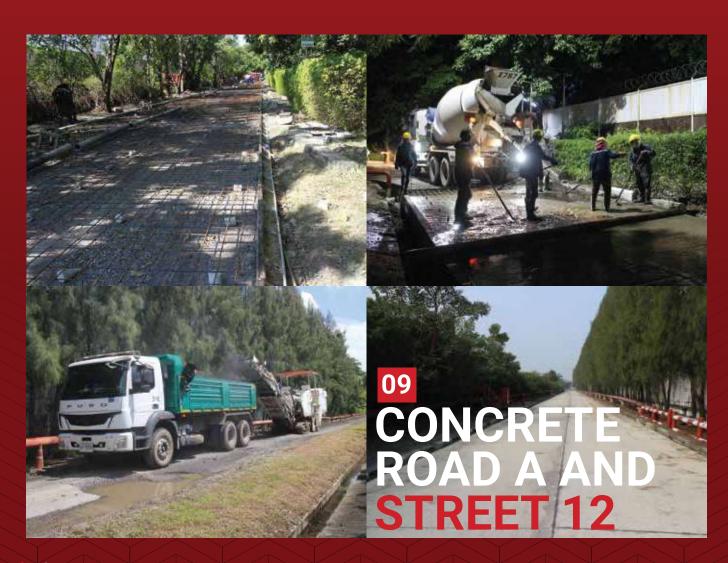

### **Concrete Road A** and Street 12

#### **Description:**

The Project comprises the improvement of Road A and street 12 which are located in the inner Bangchak Refinery area, approximately 7,400 square metres, by removing the existing asphalt pavement and rectifying all the soften sub-base area to be 95% modified standard proctor compaction, and finishing with 15 centimetre reinforced concrete pavement, including leveling adjacent gutter to meet the top level of the new concrete pavement

#### **Project Name:**

Concrete Road A and Street 12

#### Client:

Bangchak Corporation Public Company Limited

#### Location:

BCP Refinery Sukhumvit 64, Bangkok