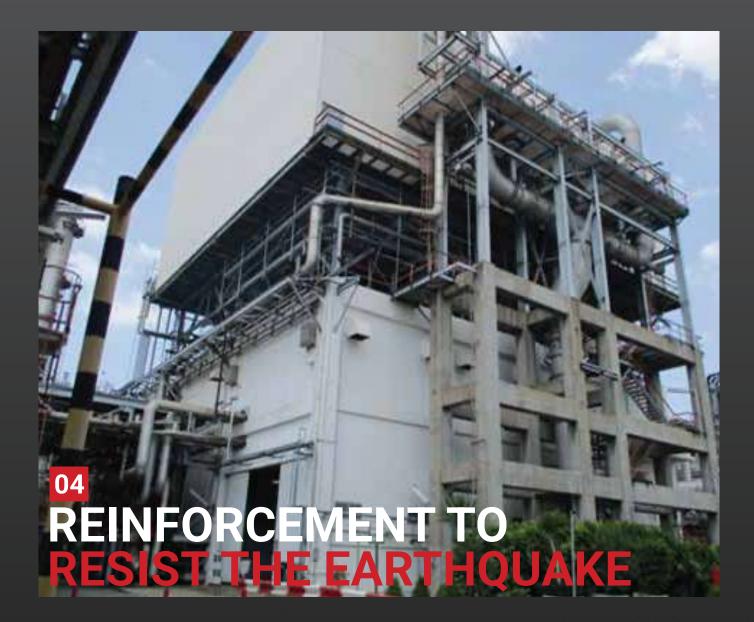

# Reinforcement to resist the earthquake force Phase 3, BCP

#### **Description:**

Reinforcement of the Pipe Rack steel structure No.2 by bracing and put some stiffeners, also reinforce the structure 2E-301and 2J-308 by using CFRP to resist the earthquake force.

#### **Project Name:**

Reinforcement to resist the earthquake force Phase 3, BCP

#### Reinforcement to resist the earthquake force Phase 2, BCP

#### **Description:**

Reinforcement of the Airfin steel structure at Substation No.2 by bracing and put some stiffeners ,also reinforce the structure of piers under the control room , 3F-302 / 3F-304 and 3R-301 by using CFRP to resist the earthquake force.

#### **Project Name:**

Reinforcement to resist the earthquake force Phase 2, BCP