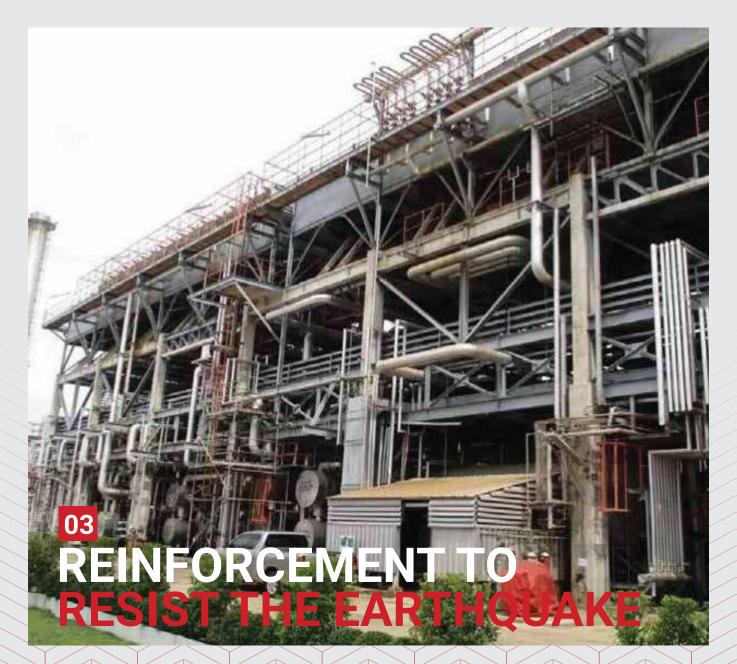

# Reinforcement to resist the earthquake force Phase 3, BCP

#### **Description:**

Reinforcement of the Pipe Rack steel structure No.2 by bracing and put some stiffeners, also reinforce the structure 2E-301and 2J-308 by using CFRP to resist the earthquake force.

#### **Project Name:**

Reinforcement to resist the earthquake force Phase 3, BCP

#### Client:

Bangchak Corporation Public Company Limited

#### Location:

BCP Refinery Sukhumvit 64, Bangkok