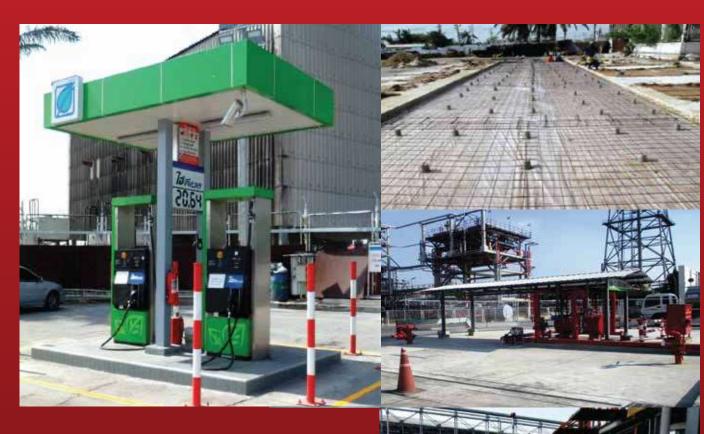

#### **Description:**

Approximate 10,000 sq.m. concrete pavement for petrol loading area and about 1,500 sq.m. for oil truck parking area with all facilities including oily drain, drainage gutter, chain link, retaining wall, fire hydrant platform, duct bank, folding gate and petrol pump station.

#### **Project Name:**

**AREA** 

Petrol Loading Area with All Facilities and Petrol Truck Parking Area with Canopy of Petrol Pump Station, BCP

#### Client:

Bangchak Corporation Public Company Limited

#### Location:

BCP Refinery Sukhumvit 64, Bangkok