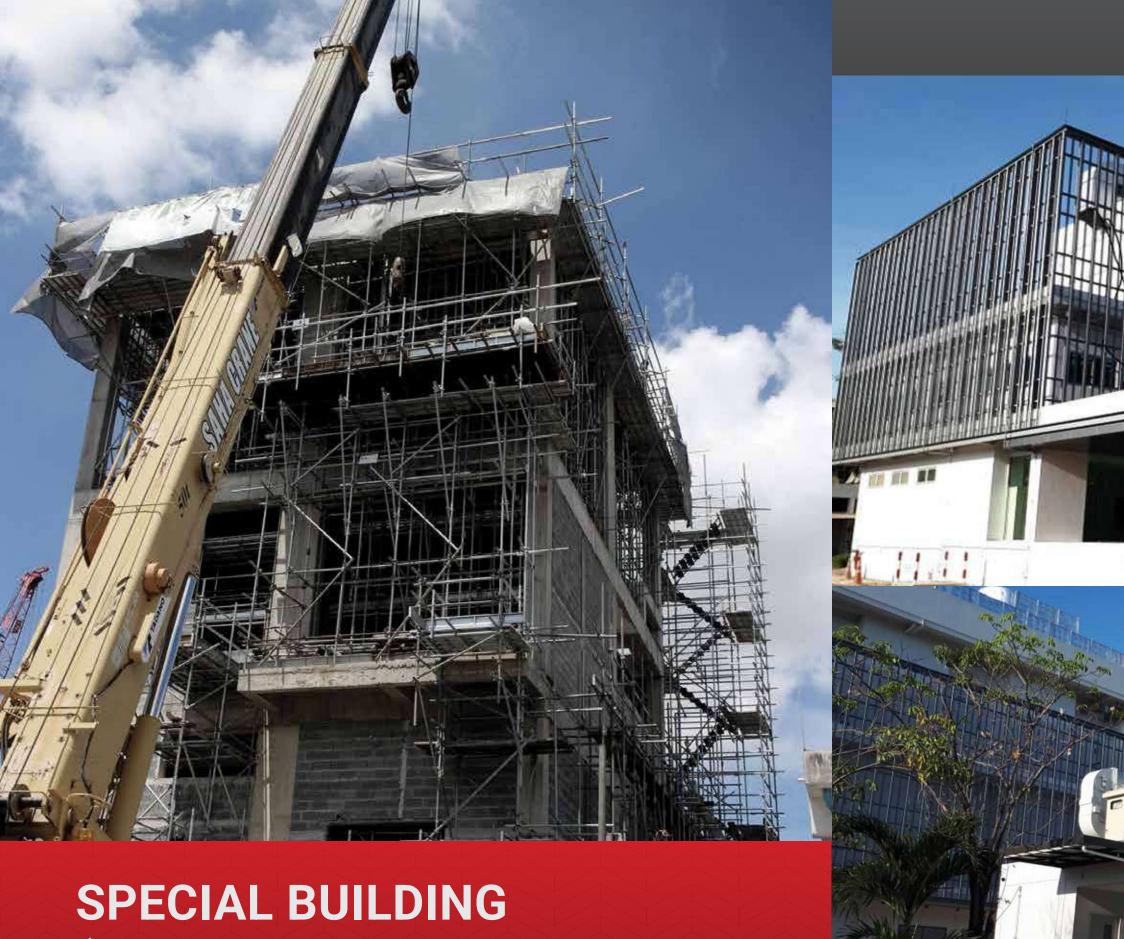

### **SPECIAL BUILDING** (PURPOSE-BUILT CONSTRUCTION)

### New Laboratory, BCP

#### Description:

New construction of a three-storey BCP Laboratory Building which is constructed with steel structure and metal desk floor ,also including electrical, HVAC, plumbing, and fire protection systems.

#### Project Name:

New Laboratory , BCP

#### Client:

Bangchak Corporation Public Company Limited

#### Location:

BCP Refinery Sukhumvit 64, Bangkok

22