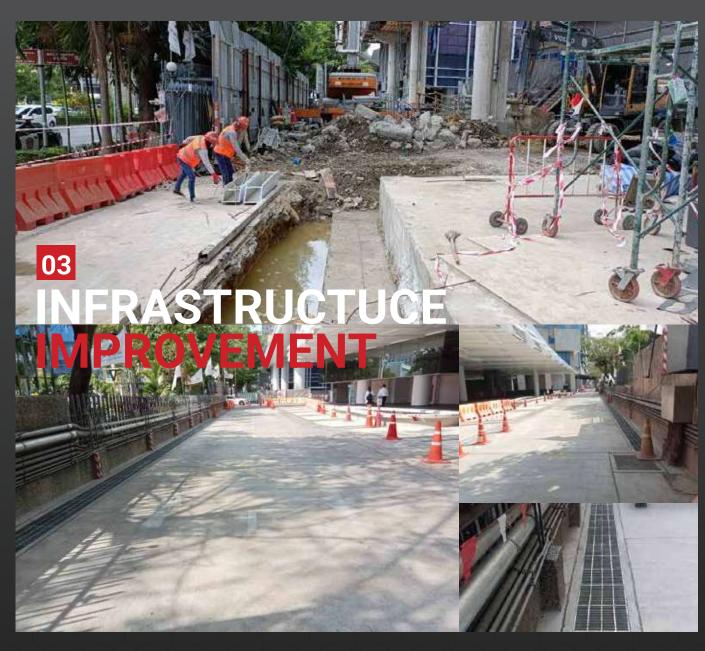

### **Infrastructuce Improvement for X-OPD Building**

#### **Description:**

The project is to demolish and remove existing concrete pavement and pouring the new 25 centimetres thick concrete road with traffic signs 1,600 square metres approximately. Also, The u-shape gutter with manholes has been installed for drainage system, including relocating and rewiring CCTV, telecommunication, and fire alarm sytem along the boundary fence.

#### **Project Name:**

Infrastructuce Improvement for X-OPD Building